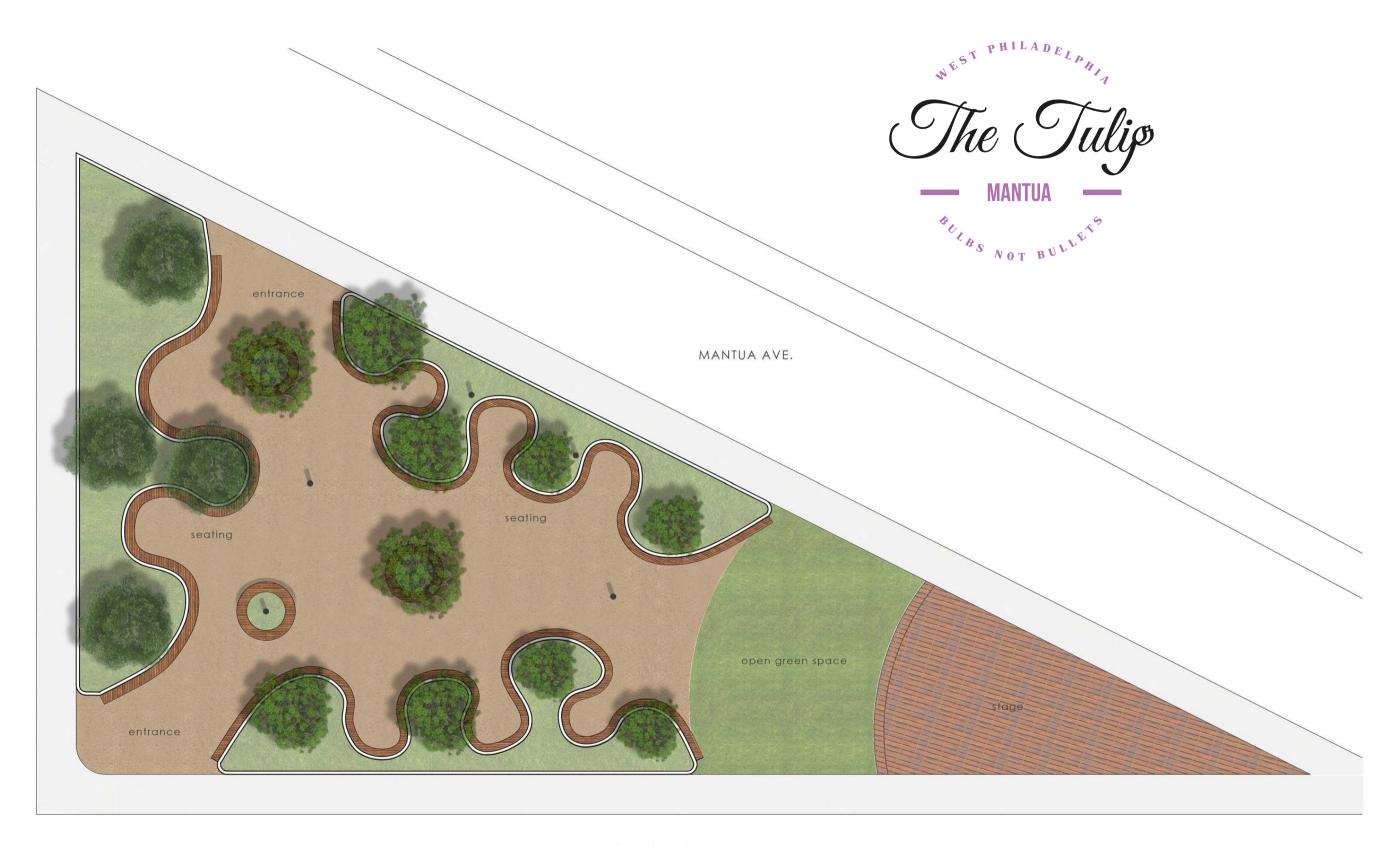

# TRAN Tracks 8" (rd SITE ANALYSIS - THE TRIANGLE MANTUH AVE SITE 60 36 Soc PAREING CAR FAIRMOUNT AVE 3 STORBY CHURCH

// Socio-economic pressure to

participate criminal behavior

// lack of means to achieve higher

education

How might we use arts + culture to unify inter-generational groups of Mantua safely?

```
// 4 entrances to provide easy accessibility
// large stage for arts + cultural performances
// intimate seating alcoves to spark conversations
// vegetation to provide shade, connection to nature and access to fresh fruit
```

FAIRMOUNT AVE.

# THE TULIP PARK MAIN ENTRANCE